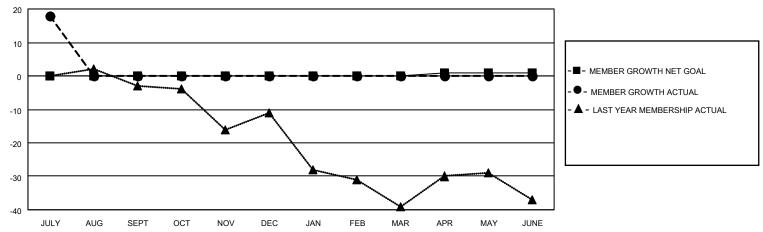

## District 12 N

| Clubs                 |               |           |               | Members               |                         |                         |                                                    |  |  |
|-----------------------|---------------|-----------|---------------|-----------------------|-------------------------|-------------------------|----------------------------------------------------|--|--|
| RESULTS FOR 2021-2022 |               |           |               | RESULTS FOR 2021-2022 |                         |                         |                                                    |  |  |
| QUARTER               | NEW CLUB GOAL | NEW CLUBS | DROPPED CLUBS | QUARTER MEM           | IBER GROWTH NET<br>GOAL | MEMBER GROWTH<br>ACTUAL | DROPPED<br>MEMBERS ACTUAL<br>(including transfers) |  |  |
| JULY/AUG/SEPT         | 0             | 0         | 0             | JULY/AUG/SEPT         | 0                       | 31                      | 12                                                 |  |  |
| OCT/NOV/DEC           | 0             | 0         | 0             | OCT/NOV/DEC           | 0                       | 0                       | 0                                                  |  |  |
| JAN/FEB/MAR           | 1             | 0         | 0             | JAN/FEB/MAR           | 0                       | 0                       | 0                                                  |  |  |
| APR/MAY/JUNE          | 0             | 0         | 0             | APR/MAY/JUNE          | 1                       | 0                       | 0                                                  |  |  |